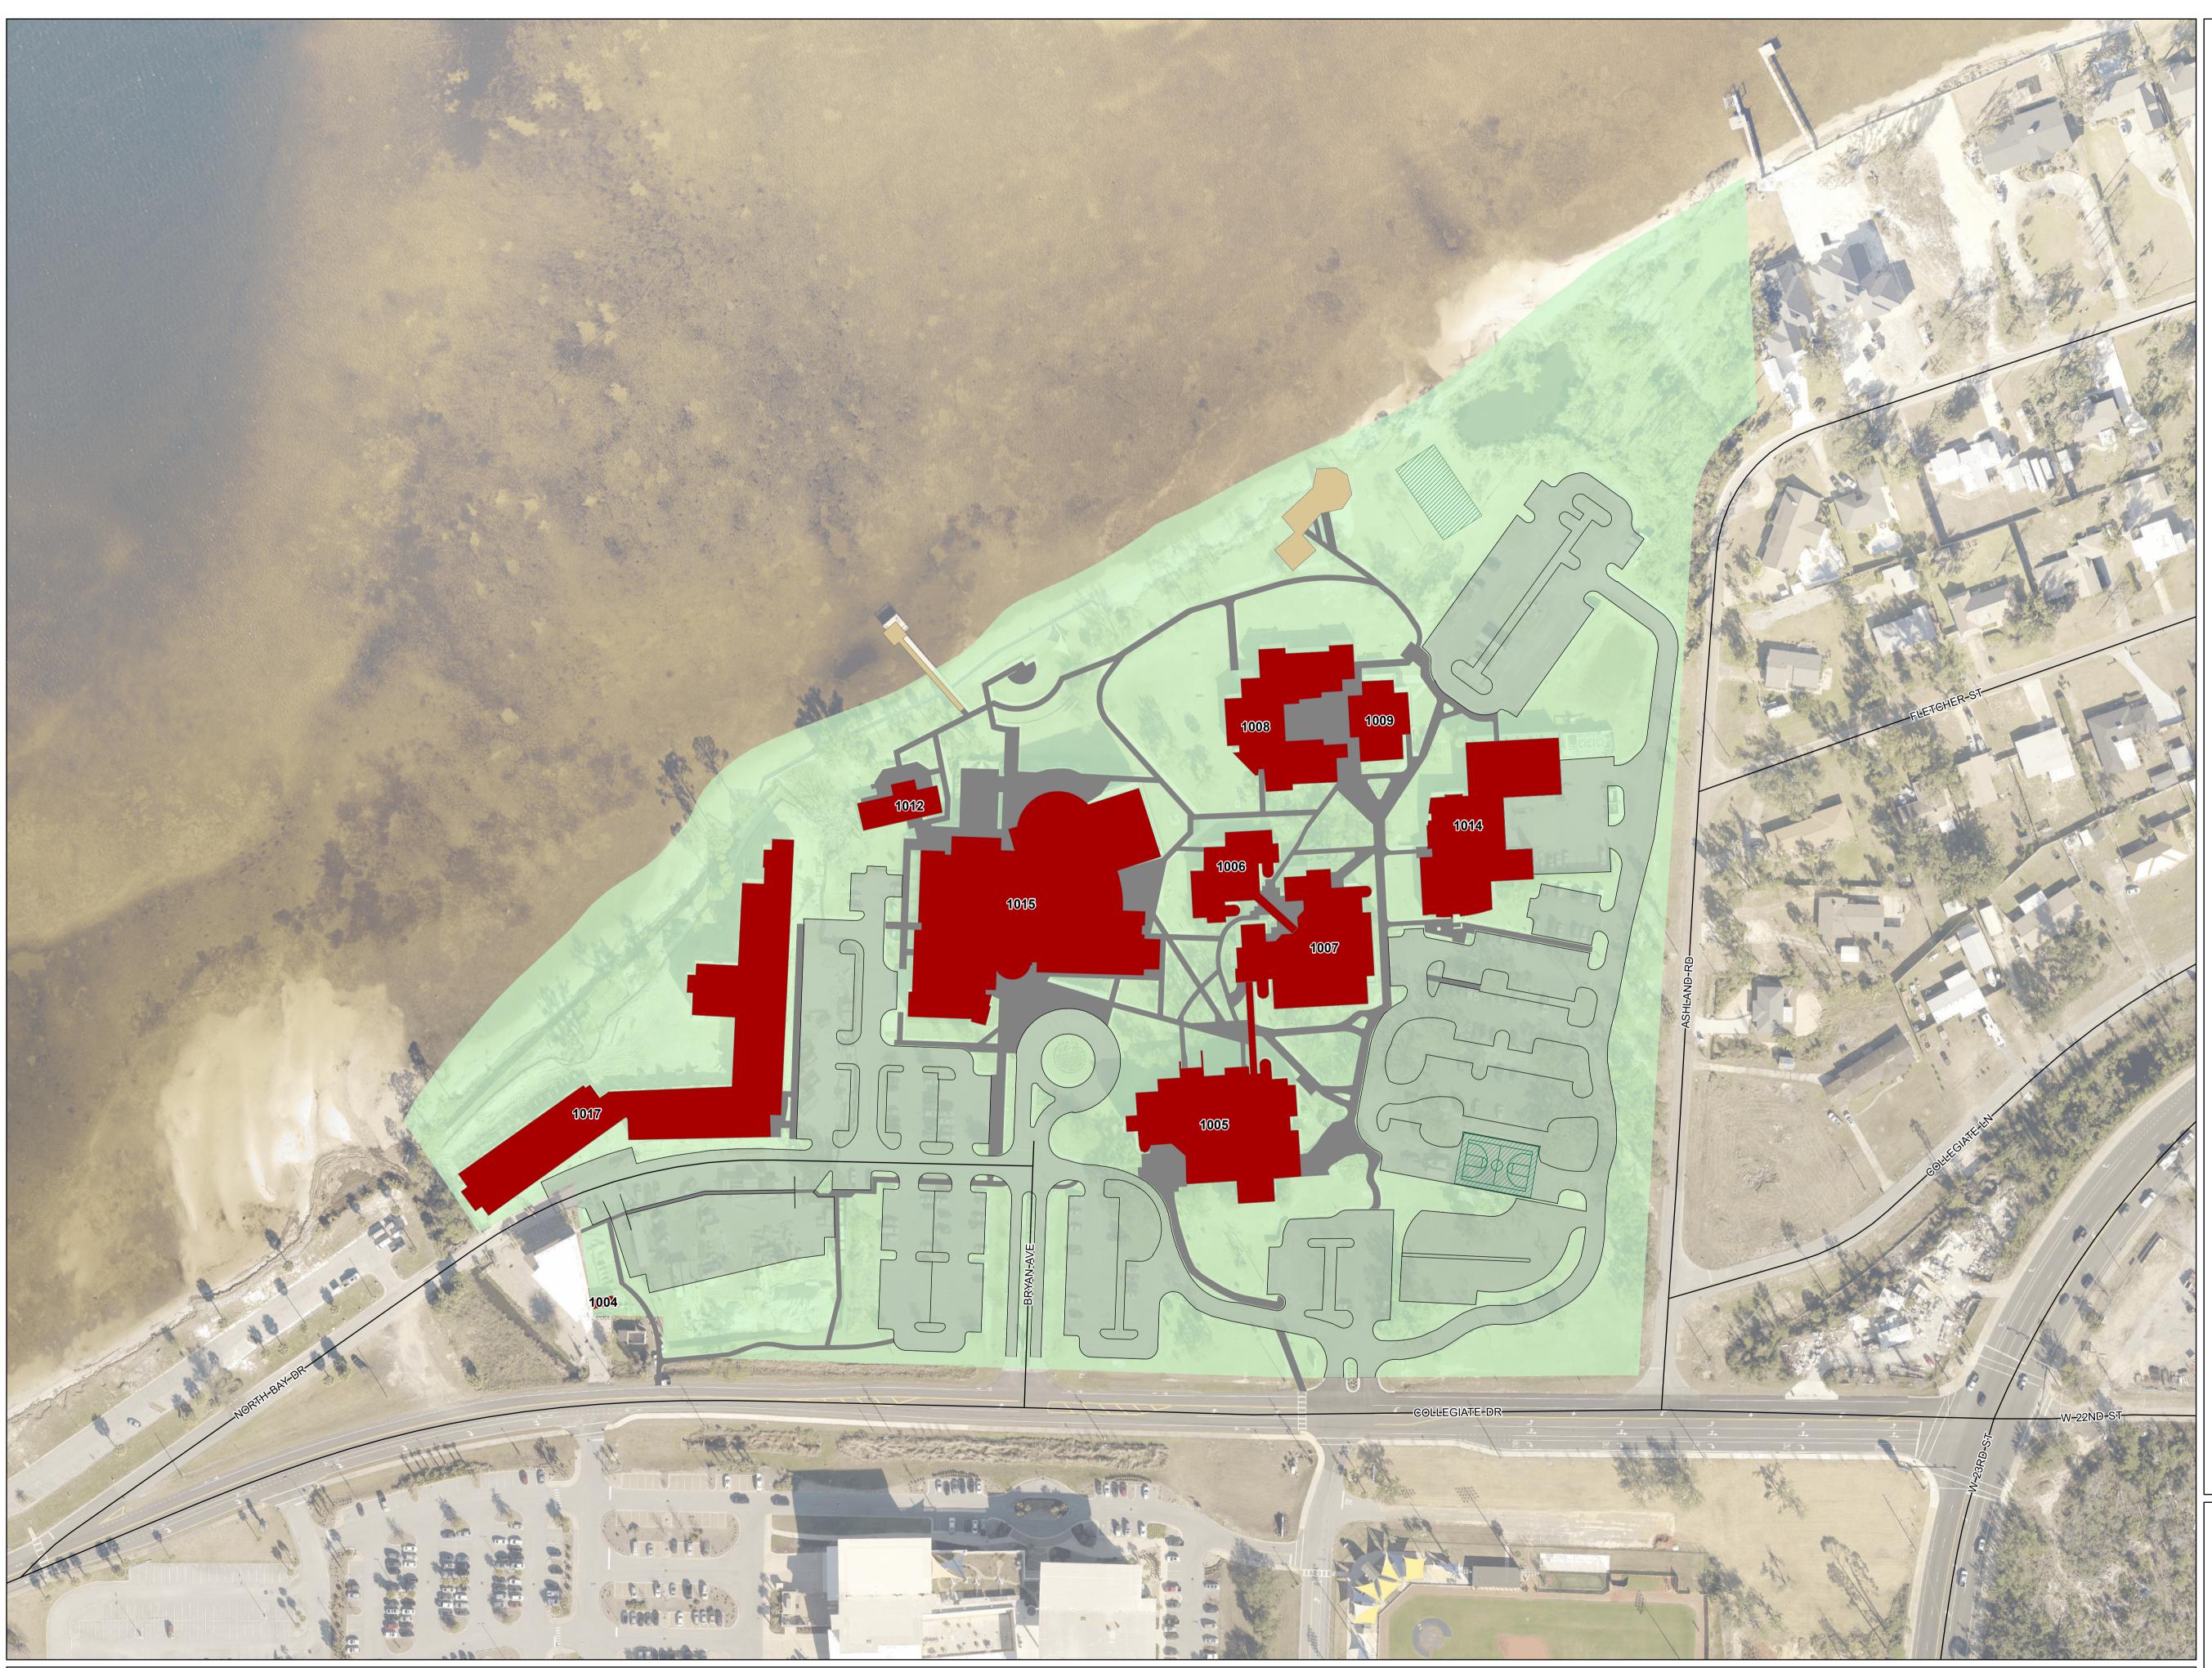

FSU Buildings Parking

FSU Deck Athletic and Recreation Facilities

| BLDG |                         | BLDG   |
|------|-------------------------|--------|
| NUM  | BUILDING NAME           | ABBREV |
| 1004 | TRACTOR STORAGE         | STG    |
| 1005 | BARRON BUILDING         | DBB    |
| 1006 | FACULTY BUILDING        | FAC    |
| 1007 | TECHNOLOGY BUILDING     | TEC    |
| 1008 | BAY BUILDING            | BAY    |
| 1009 | AUDITORIUM              | PAU    |
| 1012 | BLAND CONFERENCE CENTER | PCG    |
| 1014 | ADMIN SERVICES CENTER   | ASC    |
| 1015 | HOLLEY ACADEMIC CENTER  | HOL    |
| 1017 | SEMINOLE LANDING        | РСН    |

## PANAMA CITY

Map created by: Facilities Planning Design & Construction wtabbert@fsu.edu October 2024

0.05 Miles

Source: FSU & Bay County GIS

0.01 0.03